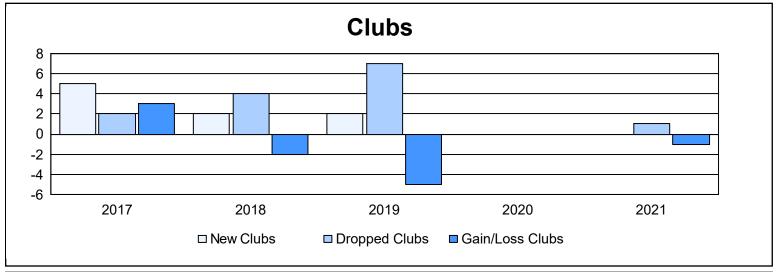

District 391 As of June 2021 Cumulative

| Year      | New<br>Clubs | Dropped<br>Clubs | Gain/<br>Loss<br>Clubs | New<br>Members | Charter<br>Members | Reinstate<br>Members | Transfer<br>Members | Total<br>Member<br>Added | Total<br>Members<br>Dropped | Gain/<br>Loss<br>Members |
|-----------|--------------|------------------|------------------------|----------------|--------------------|----------------------|---------------------|--------------------------|-----------------------------|--------------------------|
| 2016-2017 | 5            | 2                | 3                      | 173            | 161                | 0                    | 8                   | 342                      | 346                         | -4                       |
| 2017-2018 | 2            | 4                | -2                     | 429            | 209                | 7                    | 8                   | 653                      | 745                         | -92                      |
| 2018-2019 | 2            | 7                | -5                     | 73             | 129                | 44                   | 5                   | 251                      | 431                         | -180                     |
| 2019-2020 | 0            | 0                | 0                      | 31             | 46                 | 25                   | 14                  | 116                      | 620                         | -504                     |
| 2020-2021 | 0            | 1                | -1                     | 230            | 192                | 123                  | 12                  | 557                      | 562                         | -5                       |
| Average   | 2            | 3                | -1                     | 187            | 147                | 40                   | 9                   | 384                      | 541                         | -157                     |